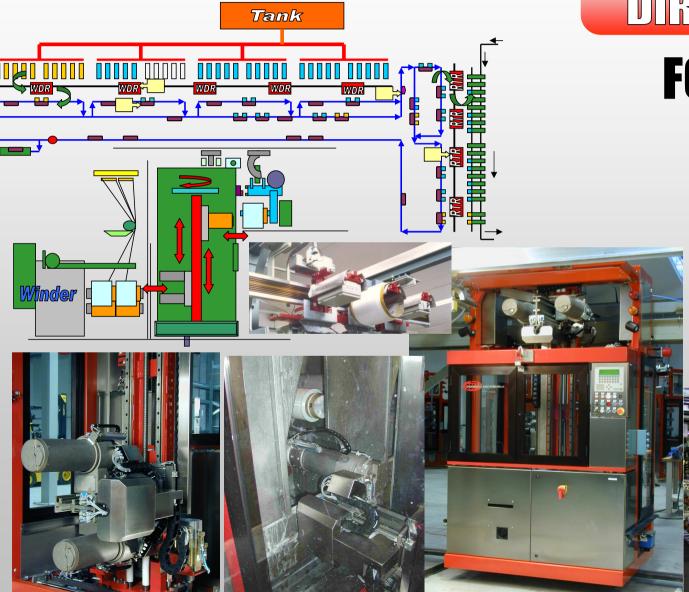

## **FIBER GLASS** DIRECT ROVING

## **FORMING AREA**

#### WINDER DOFFING EMPTY TUBE INSERTION WEIGHTING SORTING AND CONTROL CONVOYING TRACKING