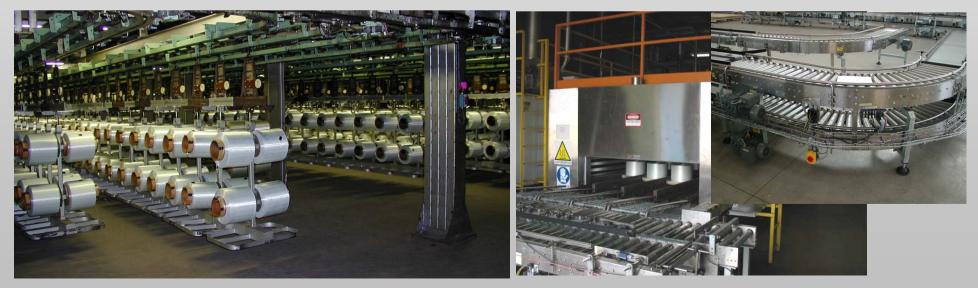

# **STRIPPING AREA**

#### TUBE EXTRACTION INTERNAL / EXTERNAL STRAND CAPTURE STRIPPING STRANDS POSITIONING CONVOYING TO PACKAGING TRACKING