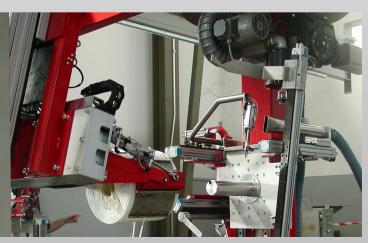

# **STRIPPING AREA**

#### TUBE EXTRACTION INTERNAL / EXTERNAL STRAND CAPTURE STRIPPING STRANDS POSITIONING CONVOYING TO PACKAGING TRACKING