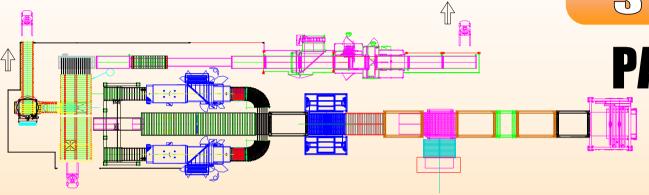

# INSULATING

STONE WOOL AND GLASS WOOL

FULL AUTOMATIC FUNCTIONS

CUTTING AREA CONVOYING AND CHECKING AREA STACKING AREA PACKAGING AREA

**CUTTING MACHINE** 

**CONVEYORS** 

(Roller – Belt – Rotating – Sender – Lift – By-pass etc.)

**WEIGHTING SYSTEMS** 

**TILTER DEVICES** 

PRE-STACKERS AND STACKERS MACHINE

**PARCEL SHRINK PACKAGING** 

**PUSHERS** 

**PALLETIZERS** 

**EMPTY PALLET DISPENSERS** 

**COMPLETE PALLET FILM WRAPPING OF HOODING MACHINES** 

PALLET WEIGHTING AND LABELLING STATIONS

**UNLOADING STATIONS** 

**CROSSING CONVEYORS** 

#### **PACKAGING LINE**

CUTTING MACHINES
CONVEYORS
CHECKING (WEIGHTING)
STACKERS

### **PACKAGING LINE**

BUNDLER MACHINE SLABS AND ROLLS PALLETIZERS

WRAPPING HOODER MACHINE

**STORAGE** 