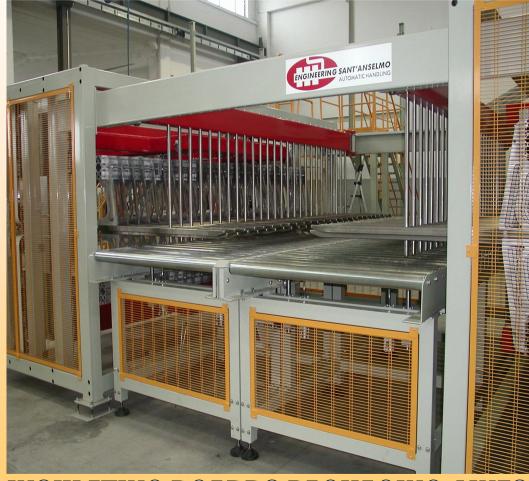

# INSULATING

STONE WOOL AND GLASS WOOL

FULL AUTOMATIC FUNCTIONS

CUTTING AREA CONVOYING AND CHECKING AREA STACKING AREA PACKAGING AREA

**CUTTING MACHINE** 

**CONVEYORS** 

(Roller – Belt – Rotating – Sender – Lift – By-pass etc.)

**WEIGHTING SYSTEMS** 

**TILTER DEVICES** 

PRE-STACKERS AND STACKERS MACHINE

**PARCEL SHRINK PACKAGING** 

**PUSHERS** 

**PALLETIZERS** 

**EMPTY PALLET DISPENSERS** 

**COMPLETE PALLET FILM WRAPPING OF HOODING MACHINES** 

#### **PACKAGING LINE**

CUTTING MACHINES
CONVEYORS
CHECKING (WEIGHTING)
STACKERS