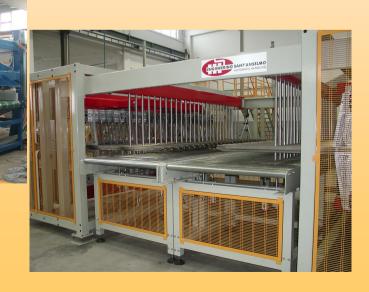

# INSULATING

STONE WOOL AND GLASS WOOL

FULL AUTOMATIC FUNCTIONS

CUTTING AREA CONVOYING AND CHECKING AREA STACKING AREA PACKAGING AREA

**CUTTING MACHINE** 

**CONVEYORS** 

(Roller – Belt – Rotating – Sender – Lift – By-pass etc.)

**WEIGHTING SYSTEMS** 

**TILTER DEVICES** 

PRE-STACKERS AND STACKERS MACHINE

**PARCEL SHRINK PACKAGING** 

**PUSHERS** 

**PALLETIZERS** 

**EMPTY PALLET DISPENSERS** 

**COMPLETE PALLET FILM WRAPPING OF HOODING MACHINES** 

#### **PACKAGING LINE**

CUTTING MACHINES
CONVEYORS
CHECKING (WEIGHTING)
STACKERS