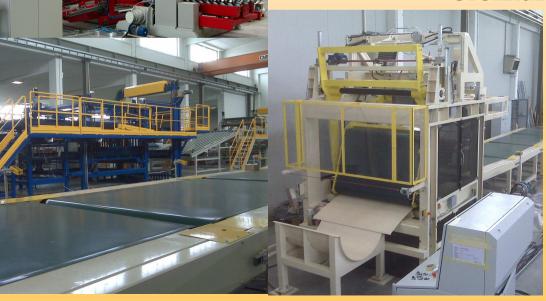

# INSULATING

STONE WOOL AND GLASS WOOL

FULL AUTOMATIC FUNCTIONS

CUTTING AREA CONVOYING AND CHECKING AREA STACKING AREA PACKAGING AREA

**CUTTING MACHINE** 

**CONVEYORS** 

(Roller – Belt – Rotating – Sender – Lift – By-pass etc.)

**WEIGHTING SYSTEMS** 

**TILTER DEVICES** 

PRE-STACKERS AND STACKERS MACHINE

**PARCEL SHRINK PACKAGING** 

**PUSHERS** 

**PALLETIZERS** 

**EMPTY PALLET DISPENSERS** 

**COMPLETE PALLET FILM WRAPPING OF HOODING MACHINES** 

#### **PACKAGING LINE**

CUTTING MACHINES
CONVEYORS
CHECKING (WEIGHTING)
STACKERS